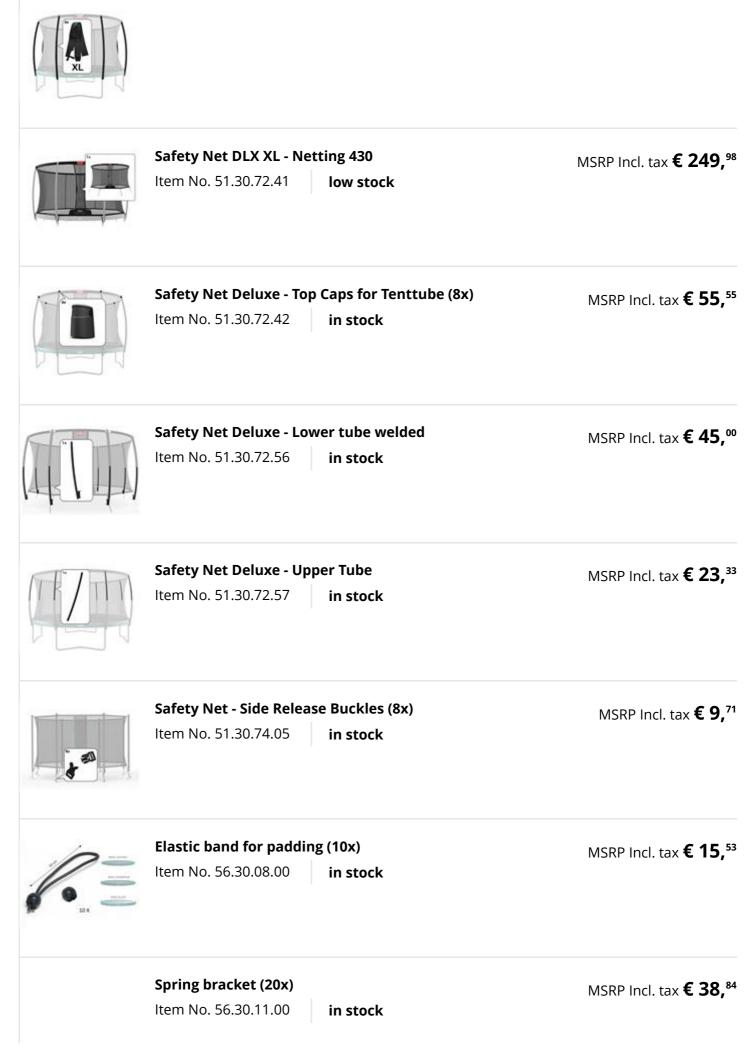

1

|     | Spring assembly toolItem No. 56.30.20.00in stock               | MSRP Incl. tax <b>€ 5,</b> 83              |
|-----|----------------------------------------------------------------|--------------------------------------------|
|     | <b>Tent pin (10x)</b><br>Item No. 56.30.80.03 <b>in stock</b>  | MSRP Incl. tax <b>€ 20,</b> 69             |
| x10 | Tent pin (U-shape) (10x)<br>Item No. 56.30.80.53 in stock      | MSRP Incl. tax <b>€ 19,⁴</b> 0             |
|     | Under frame InGround 9ft+14ft<br>Item No. 80.30.26.00 in stock | MSRP Incl. tax <b>€ 62,</b> 1 <sup>3</sup> |