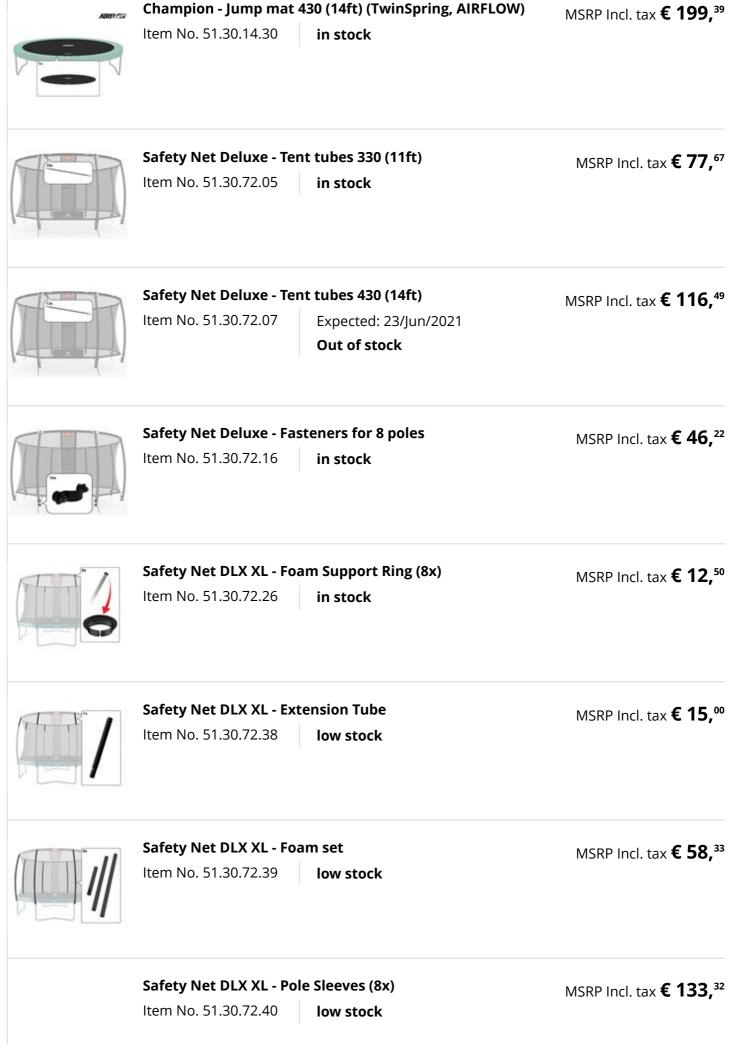

1

|     | Spring assembly toolItem No. 56.30.20.00in stock               | MSRP Incl. tax <b>€ 5,</b> 83              |
|-----|----------------------------------------------------------------|--------------------------------------------|
|     | <b>Tent pin (10x)</b><br>Item No. 56.30.80.03 <b>in stock</b>  | MSRP Incl. tax <b>€ 20,</b> 69             |
| x10 | Tent pin (U-shape) (10x)<br>Item No. 56.30.80.53 in stock      | MSRP Incl. tax <b>€ 19,⁴</b> 0             |
|     | Under frame InGround 9ft+14ft<br>Item No. 80.30.26.00 in stock | MSRP Incl. tax <b>€ 62,</b> 1 <sup>3</sup> |